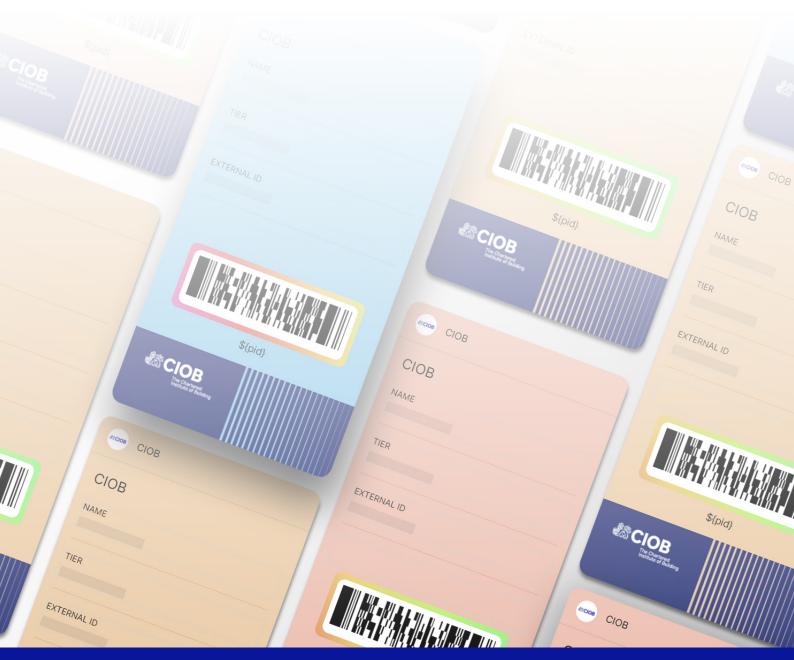

## Embracing a sustainable future with Digital Membership Cards

At CIOB, we have made a commitment to explore and seek out new methods to cut down on waste, and innovate new sustainable services that can help improve our members' benefits.

We recently decided to introduce Digital Membership Cards and this new initiative will offer digital cards instead of printed cards to members, cutting down on waste and improving our members' experience. We will start by offering digital cards to our Chartered Members, Chartered Fellows and Technical Members.

Each card is unique and includes your personal membership number. If you are a CIOB Chartered Member, Chartered Fellow or Technical Member and have not received an email, please get in touch with our member services team on: